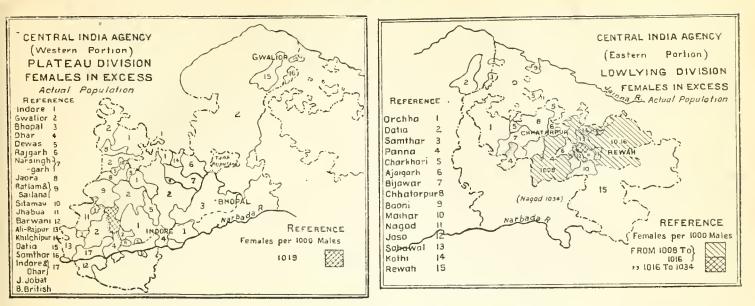

It should be remarked that the taking of the Census up to the submission of the Provisional Totals was carried out in the Gwalior State by Mr. J. W. D. Johnstone, C.I.E., who received instructions from the Census Commissioner direct. I am much indebted to him for the assistance he rendered me.